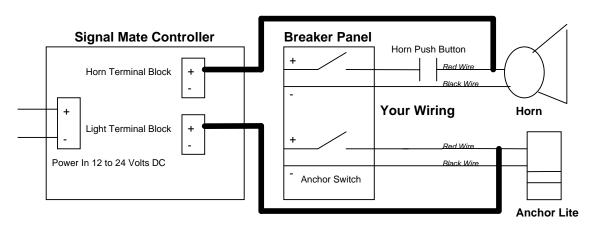

## **Retrofit Existing Horn & Anchor Light**

Just add 2 wires one to the horn side of push button the second to the anchor side of breaker switch.