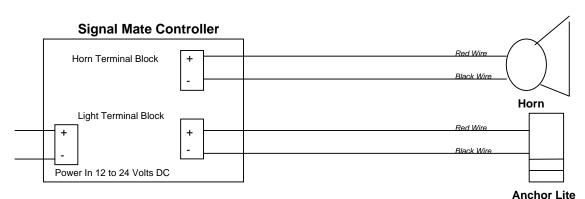

## **New SM Controller, Horn & Anchor Light Installation**

Signal Mate is capable of 20 amp (max) fuses for both horn & anchor Light.

Fuses should be changed to 120% the maximum load (horn,light) current in amps.

Example: A 1 amp anchor light x 120% = 1.2 amp fuse

No need to go through the breaker panel.

SM has Manual & a Latching mode so the horn and anchor light can be operated as in the top diagram.

You now have full control over your horn and anchor light in Automatic (preprogrammed), Manual or Latching Modes.