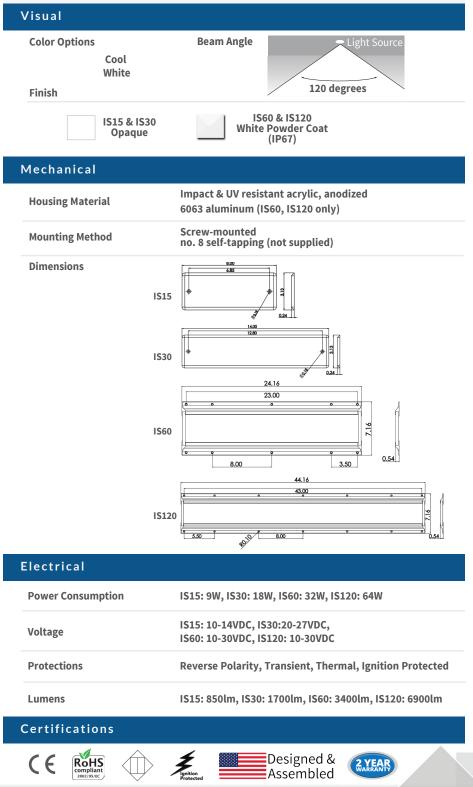

o damage caused by corrosive salt water
- May be hosed down without risk of water intrusion



#### LED MARINE LIGHTING

#### **Advanced LED Solutions**

Imtra is at the forefront in the development of LED products for today's marine market. We are proud to offer a family of first-in-class high flux LED lights that combine proprietary drive electronics with advanced optics and efficient thermal management techniques. Imtra PowerLEDs let builders and boat owners enjoy all the advantages of the latest LED technology, backed by Imtra's expertise and support. To see our full line of LED products, visit www.imtra.com.

#### An excellent choice for:

- Utility & maintenance rooms
- Engine compartments
- Generator spaces
- Bilge areas & holds



Photo: Nordhaven Yachts

#### **PRODUCT DETAILS**



Imtra Corporation 30 Samuel Barnet Boulevard, New Bedford MA 508.995.7000 www.imtra.com