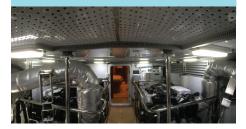

# IS Series Waterproof LED Utility Lights

The IS Series Low-Profile LED Utility Lights are a cohesive family of ultra-flat surface-mounted LED fixtures designed to replace traditional types of water-proof, drip-proof, and explosion-proof engine & utility lighting (i.e. small cage lights up through 4' fluorescent shop lights). The composite housings are UV resistant, impact resistant, and completely water-proof. When turned off, their transparent housings virtually disappear overhead. For ultra-flush installations where rear cabling is permissible, simply make the wire connections and secure to the ceiling with self-tapping screws. For surface-mount cabling, there is a stand-off bezel sized specifically for each model and this allows running cable in and out from any side of the fixture.

#### An excellent choice for:

- Utility & maintenance rooms
- Engine compartments
- Generator spaces
- Bilge areas & holds

Photo: Nordhaven Yachts