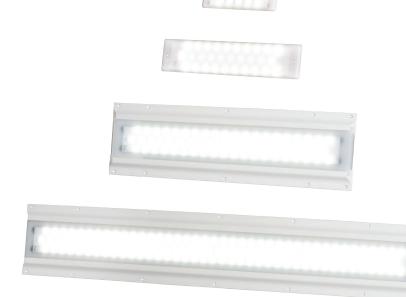

# IS Series Waterproof LED Utility Lights

The IS Series Low-Profile LED Utility Lights are a cohesive family of ultra-flat surface-mounted LED fixtures designed to replace traditional types of water-proof, drip-proof, and explosion-proof engine & utility lighting (i.e. small cage lights up through 4' fluorescent shop lights). The composite housings are UV resistant, impact resistant, and completely water-proof. When turned off, their transparent housings virtually disappear overhead. For ultra-flush installations where rear cabling is permissible, simply make the wire connections and secure to the ceiling with self-tapping screws. For surface-mount cabling, there is a stand-off bezel sized specifically for each model and this allows running cable in and out from any side of the fixture.

## **FEATURES**

- Ultra-thin profile for near flush installations
- Solid state (vibration-proof) design
- UV-stable acrylic housing
- Stand-off bezel option for surface-mount cabling